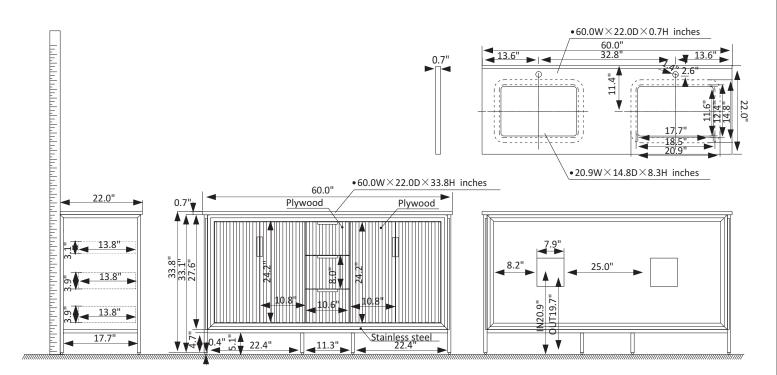

## Vinnova Granada Vanity Collection 736060-WH-GW-NM

## Features

Rugged stainless-steel and plywood construction for exceptional sturdiness. Available in White, Paris Grey or Royal Blue finish to complement your décor. White composite grain stone countertop with natural veining for an elegant look. 4 Soft-Close Doors and 3 soft-close drawers corrugated door panel to hold towels and toiletries.

Brushed gold-finish hardware lends a touch of style and opulence.

White rectangular ceramic undermount sink with backsplash included. With the back panel

Pre-drilled and designed for easy plumbing and faucet installation.